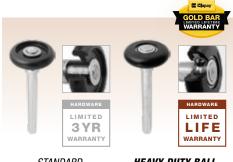

## GOLD BAR UPGRADES INCLUDE:

STANDARD ROLLERS

**HEAVY-DUTY BALL BEARING ROLLERS** 

High performance nylon ball bearing rollers help ensure smooth, long-lasting, quiet operation, a plus for those with living space above or next to the garage.