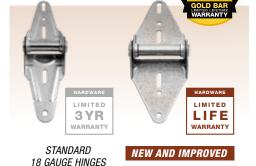

STANDARD **SPRINGS** 

**EXTENDED LIFE CYCLE SPRINGS** 

**HEAVY-DUTY OUIETFLEX**T 14 GAUGE HINGES Doors with Clopay's Gold Bar Warranty are standard with

Gold Bar Warrantied Clopay doors are counterbalanced with high performance 20,000 cycle torsion springs.

For doors using extension springs; extension spring warranted for 3 years.

heavy-duty QuietFlex™ 14 gauge steel hinges and brackets for smooth and long-lasting operation.

QuietFlex™ hinge is not available on all door heights