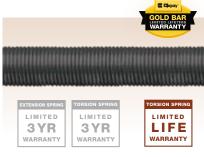

STANDARD **SPRINGS** 

**EXTENDED LIFE CYCLE SPRINGS** 

**HEAVY-DUTY OUIETFLEX**T 14 GAUGE HINGES Doors with Clopay's Gold Bar Warranty are standard with

Gold Bar Warrantied Clopay doors are counterbalanced with high performance 20,000 cycle torsion springs.

For doors using extension springs; extension spring warranted for 3 years.

heavy-duty QuietFlex™ 14 gauge steel hinges and brackets for smooth and long-lasting operation.

QuietFlex™ hinge is not available on all door heights