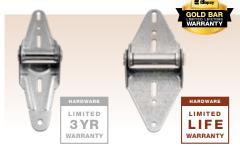

## GOLD BAR UPGRADES INCLUDE:

STANDARD ROLLERS

**HEAVY-DUTY BALL BEARING ROLLERS** 

LIMITED LIMITED LIMITED 3YR 3YR LIFE WARRANT

STANDARD **SPRINGS** 

**EXTENDED LIFE CYCLE SPRINGS** 

STANDARD 18 GAUGE HINGES

NEW AND IMPROVED HEAVY-DUTY OUIETFLEX™ 14 GAUGE HINGES

Doors with Clopay's Gold Bar Warranty are standard with heavy-duty QuietFlex™, 14 gauge steel hinges and brackets for smooth and long-lasting operation.