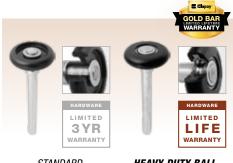

## GOLD BAR UPGRADES INCLUDE:

STANDARD ROLLERS

**HEAVY-DUTY BALL BEARING ROLLERS** 

LIMITED LIMITED LIMITED 3YR 3YR LIFE WARRANT

STANDARD **SPRINGS** 

**EXTENDED LIFE CYCLE SPRINGS** 

STANDARD 18 GAUGE HINGES

High performance nylon ball bearing rollers help ensure smooth, long-lasting, quiet operation, a plus for those with living space above or next to the garage.

Gold Bar Warrantied Clopay doors are counterbalanced with high performance 20,000 cycle torsion springs.3