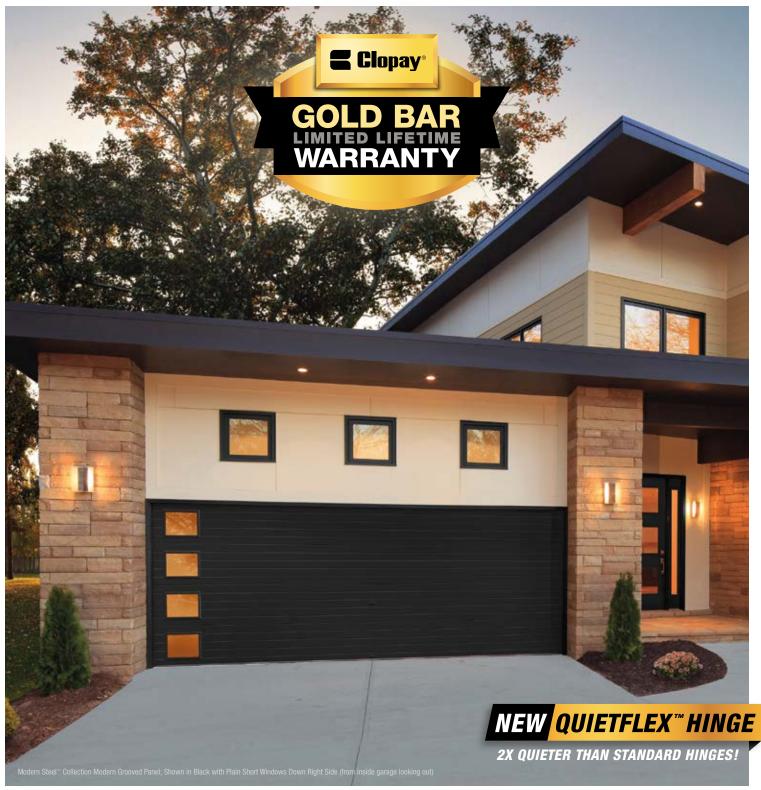

A golden opportunity to invest in the beauty and value of your home.

When we say beautiful, durable and reliable, we mean it. That's why we offer the Clopay Gold Bar Warranty. Available through select Clopay Master and Authorized Dealers, the Gold Bar Warranty offers you the opportunity to upgrade your hardware and torsion spring warranty on Clopay's residential garage doors.

The Gold Bar Warranty helps ensure you get the best quality door components and long term performance. Enjoy your new Clopay garage door, knowing that its performance and hardware are quaranteed.

NEW AND IMPROVED HEAVY-DUTY OUIETFLEX™ 14 GAUGE HINGES

Doors with Clopay's Gold Bar Warranty are standard with heavy-duty QuietFlex™, 14 gauge steel hinges and brackets for smooth and long-lasting operation.